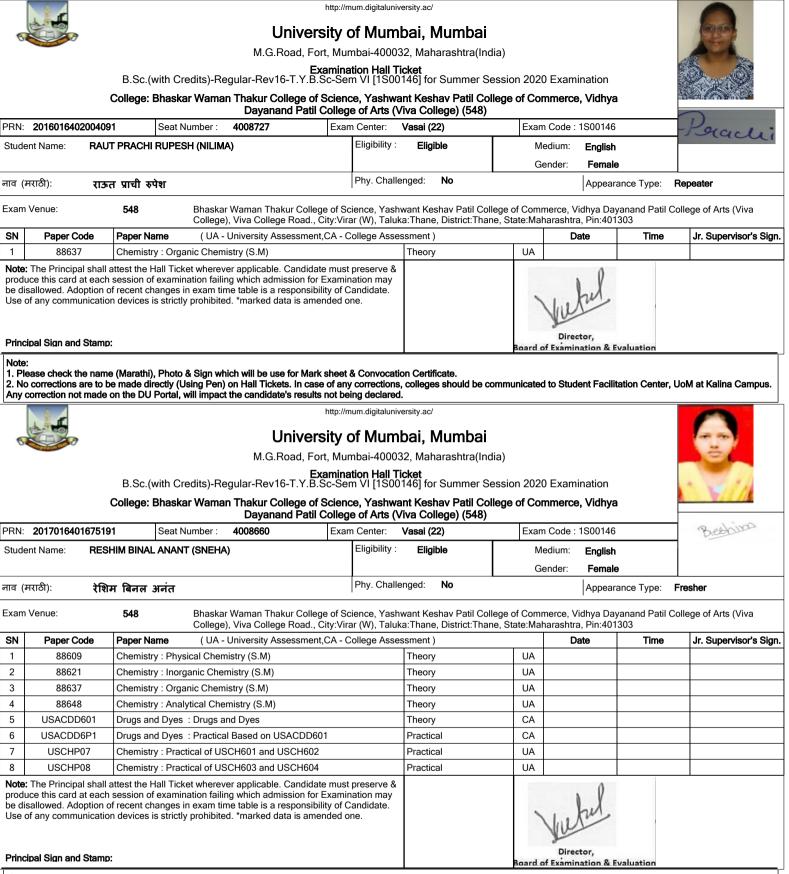

# University of Mumbai, Mumbai

M.G.Road, Fort, Mumbai-400032, Maharashtra(India)

Examination Hall Ticket B.Sc.(with Credits)-Regular-Rev16-T.Y.B.Sc-Sem VI [1S00146] for Summer Session 2020 Examination

College: Bhaskar Waman Thakur College of Science, Yashwant Keshav Patil College of Commerce, Vidhya

|                  | Dayanand Patil College of Arts (Viva College) (548) |                |         |         |                |       |        |       |                 | 0       |
|------------------|-----------------------------------------------------|----------------|---------|---------|----------------|-------|--------|-------|-----------------|---------|
| PRN: 20170164015 | 581163                                              | Seat Number :  | 4008591 | Exam Ce | enter: Vasai   | (22)  | Exam C | ode : | 1S00146         | Keating |
| Student Name:    | AGRAHARI RE                                         | ETA VIJAY (MAL | TI)     | Eli     | gibility : Eli | gible | Medi   | ium:  | English         |         |
|                  |                                                     |                |         |         |                |       | Gen    | der:  | Female          |         |
| नाव (मराती).     | भगदगी गीता वि                                       | ते. <u>न</u> स |         | Ph      | y. Challenged: | No    |        |       | Appearance Type | Fresher |

| SN            | Paper Code                                 | Paper Name (UA - University Assessment, CA - College Asses                                                                                                                                                                                                                    | ssment)   |    | Date  | Time | Jr. Supervisor's Sign. |
|---------------|--------------------------------------------|-------------------------------------------------------------------------------------------------------------------------------------------------------------------------------------------------------------------------------------------------------------------------------|-----------|----|-------|------|------------------------|
| 1             | 88609                                      | Chemistry : Physical Chemistry (S.M)                                                                                                                                                                                                                                          | Theory    | UA |       |      |                        |
| 2             | 88621                                      | Chemistry : Inorganic Chemistry (S.M)                                                                                                                                                                                                                                         | Theory    | UA |       |      |                        |
| 3             | 88637                                      | Chemistry : Organic Chemistry (S.M)                                                                                                                                                                                                                                           | Theory    | UA |       |      |                        |
| 4             | 88648                                      | Chemistry : Analytical Chemistry (S.M)                                                                                                                                                                                                                                        | Theory    | UA |       |      |                        |
| 5             | USACDD601                                  | Drugs and Dyes : Drugs and Dyes                                                                                                                                                                                                                                               | Theory    | CA |       |      |                        |
| 6             | USACDD6P1                                  | Drugs and Dyes : Practical Based on USACDD601                                                                                                                                                                                                                                 | Practical | CA |       |      |                        |
| 7             | USCHP07                                    | Chemistry : Practical of USCH601 and USCH602                                                                                                                                                                                                                                  | Practical | UA |       |      |                        |
| 8             | USCHP08                                    | Chemistry : Practical of USCH603 and USCH604                                                                                                                                                                                                                                  | Practical | UA |       |      |                        |
| prod<br>be di | uce this card at each sallowed. Adoption o | titest the Hall Ticket wherever applicable. Candidate must preserve & session of examination failing which admission for Examination may frecent changes in exam time table is a responsibility of Candidate. In devices is strictly prohibited. *marked data is amended one. |           |    | while |      |                        |

### Principal Sign and Stamp:

Note:

1. Please check the name (Marathi), Photo & Sign which will be use for Mark sheet & Convocation Certificate. 2. No corrections are to be made directly (Using Pen) on Hall Tickets. In case of any corrections, colleges should be communicated to Student Facilitation Center, UoM at Kalina Campus. Any correction not made on the DU Portal, will impact the candidate's results not being declared.

Director,

Board of Examination & Evaluation

of Examination & Evaluatio

### http://mum.digitaluniversity.ac/

### University of Mumbai, Mumbai

M.G.Road, Fort, Mumbai-400032, Maharashtra(India)

Examination Hall Ticket B.Sc.(with Credits)-Regular-Rev16-T.Y.B.Sc-Sem VI [1S00146] for Summer Session 2020 Examination

College: Bhaskar Waman Thakur College of Science, Yashwant Keshav Patil College of Commerce, Vidhya

|                   |              |                | Dayanand Patil C | ollege | e of Arts (viva College) (548) |   |             |                    |            |
|-------------------|--------------|----------------|------------------|--------|--------------------------------|---|-------------|--------------------|------------|
| PRN: 201701640227 | 2814         | Seat Number :  | 4008741          | Exam   | n Center: Vasai (22)           | E | Exam Code : | 1S00146            | Apry Patel |
| Student Name: A   | JAY PATEL (F | HOOL DEI DEVI) | )                |        | Eligibility : Eligible         |   | Medium:     | English            |            |
|                   |              |                |                  |        |                                |   | Gender:     | Male               |            |
| नाव (मराठी):      | अजय पटेल     |                |                  |        | Phy. Challenged: No            |   |             | Appearance Type: F | Fresher    |

| Exam                    | Venue:                                      | 548 Bhaskar Waman Thakur College of Science, Yash<br>College), Viva College Road., City:Virar (W), Talul                                                                                                                                                                      |           |    |           |      | ollege of Arts (Viva   |
|-------------------------|---------------------------------------------|-------------------------------------------------------------------------------------------------------------------------------------------------------------------------------------------------------------------------------------------------------------------------------|-----------|----|-----------|------|------------------------|
| SN                      | Paper Code                                  | Paper Name (UA - University Assessment, CA - College Asse                                                                                                                                                                                                                     | ssment)   |    | Date      | Time | Jr. Supervisor's Sign. |
| 1                       | 88659                                       | Zoology : Taxonomy - Chordates and Type Study                                                                                                                                                                                                                                 | Theory    | UA |           |      |                        |
| 2                       | 88660                                       | Zoology : Physiology and Tissue Culture                                                                                                                                                                                                                                       | Theory    | UA |           |      |                        |
| 3                       | 88663                                       | Zoology : Genetics and Bioinformatics                                                                                                                                                                                                                                         | Theory    | UA |           |      |                        |
| 4                       | 88666                                       | Zoology : Environmental Biology and Zoopharmacognosy                                                                                                                                                                                                                          | Theory    | UA |           |      |                        |
| 5                       | USACFBIO601                                 | Fishery Biology : Marine resources, Post - harvest and Farm<br>Engineering                                                                                                                                                                                                    | Theory    | CA |           |      |                        |
| 6                       | USACFBIO6P1                                 | Fishery Biology : Practical of USACFBIO601                                                                                                                                                                                                                                    | Practical | CA |           |      |                        |
| 7                       | USZOP07                                     | Zoology : Practicals based on USZO601 and USZO602                                                                                                                                                                                                                             | Practical | UA |           |      |                        |
| 8                       | USZOP08                                     | Zoology : Practicals based on USZO603 and USZO604                                                                                                                                                                                                                             | Practical | UA |           |      |                        |
| prode<br>be di<br>Use d | uce this card at each sallowed. Adoption of | Ittest the Hall Ticket wherever applicable. Candidate must preserve & session of examination failing which admission for Examination may frecent changes in exam time table is a responsibility of Candidate. In devices is strictly prohibited. *marked data is amended one. |           | Y  | Director, |      |                        |

### Principal Sign and Stamp:

### Note:

1. Please check the name (Marathi), Photo & Sign which will be use for Mark sheet & Convocation Certificate.