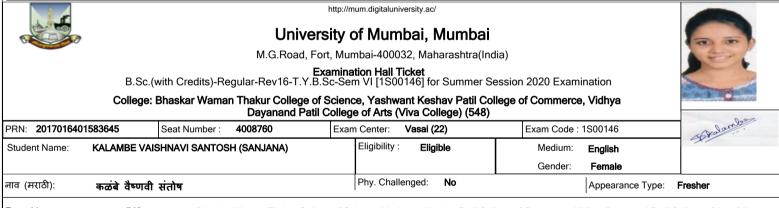

# University of Mumbai, Mumbai

M.G.Road, Fort, Mumbai-400032, Maharashtra(India)

Examination Hall Ticket B.Sc.(with Credits)-Regular-Rev16-T.Y.B.Sc-Sem VI [1S00146] for Summer Session 2020 Examination

College: Bhaskar Waman Thakur College of Science, Yashwant Keshav Patil College of Commerce, Vidhya

|                  | Dayanand Patil College of Arts (Viva College) (548) |                |         |         |                |       |        |       |                 | 0       |
|------------------|-----------------------------------------------------|----------------|---------|---------|----------------|-------|--------|-------|-----------------|---------|
| PRN: 20170164015 | 581163                                              | Seat Number :  | 4008591 | Exam Ce | enter: Vasai   | (22)  | Exam C | ode : | 1S00146         | Keating |
| Student Name:    | AGRAHARI RE                                         | ETA VIJAY (MAL | TI)     | Eli     | gibility : Eli | gible | Medi   | ium:  | English         |         |
|                  |                                                     |                |         |         |                |       | Gen    | der:  | Female          |         |
| नाव (मराती).     | भगदगी गीता वि                                       | ते. <u>न</u> स |         | Ph      | y. Challenged: | No    |        |       | Appearance Type | Fresher |